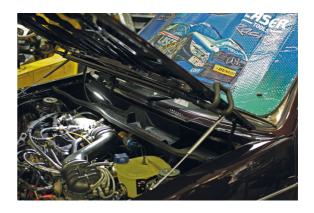

## **Under Bonnet Work Lamp - 10 Watt**

Under bonnet worklamp rechargeable lighting mode: high/low and off. 120° rotatable base, working time 1.5 hours (high) 5 hours (low).

## **Additional Information**

- The slide rail can suit bonnet sizes from 120-180cm and allows lamp to be moved from left to right. Waterproof to IP65.
- The lamp is detachable and is fitted with magnets with a 120° rotatable base. Useful as a floodlight. Lamp size 170mm x 160mm x 55mm.
- · Charging time 3.5- 4.5 hours, working time 1.5 hours (high) and 5 hours (low). Dimmer Function Hold button for 2 seconds.
- Supplied with 2 built-in 2200mAh Li-ion rechargeable batteries.
- Supplied with a BS/EU interchangeable 12v DC charger. CE, UKCA & RoHS compliant.